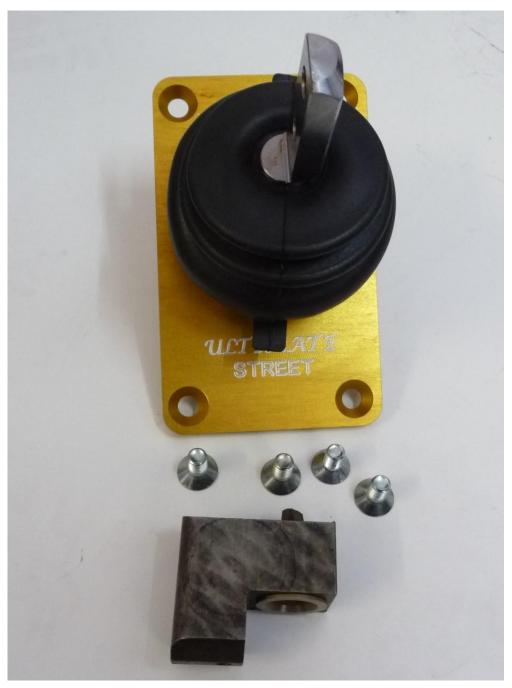

New from Mal Wood Automotive, the Ultimate Street Forward Shifter for the T5.

This New Shifter Kit will move the Shift point further forward by 32mm and is a great help when fitting the common Ford or Holden T5 into early cars or when converting the T5 into a non-factory application.

This Shifter also comes with an offset lever for the Shift Rail and is now available.

Business: Mal Wood Automotive Phone: (07) 4661 3548
Address: 42 Lyons Street, Warwick, QLD, 4370, Australia Fax: (07) 4661 3562