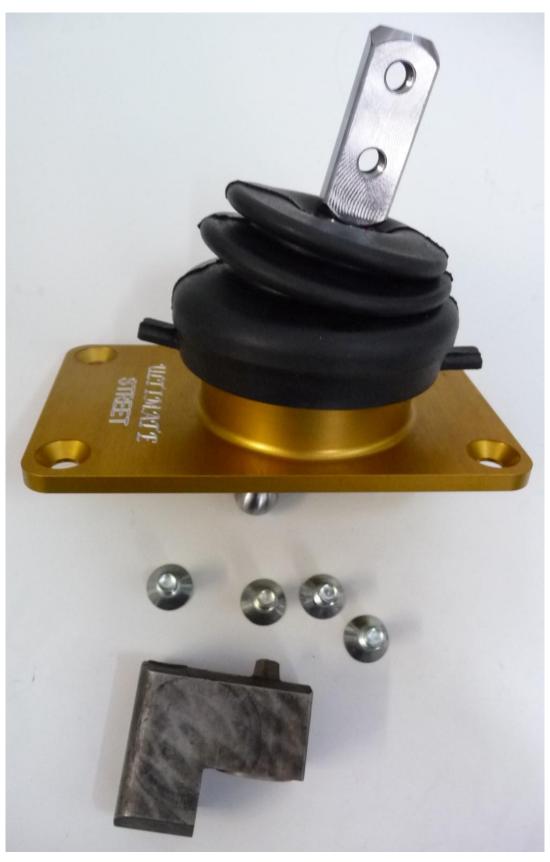

New from Mal Wood Automotive, the Ultimate Street Forward Shifter for the T5.

This New Shifter Kit will move the Shift point further forward by 32mm and is a great help when fitting the common Ford or Holden T5 into early cars or when converting the T5 into a non-factory application.

This Shifter also comes with an offset lever for the Shift Rail and is now available.

Business: Mal Wood Automotive Phone: (07) 4661 3548
Address: 42 Lyons Street, Warwick, QLD, 4370, Australia Fax: (07) 4661 3562