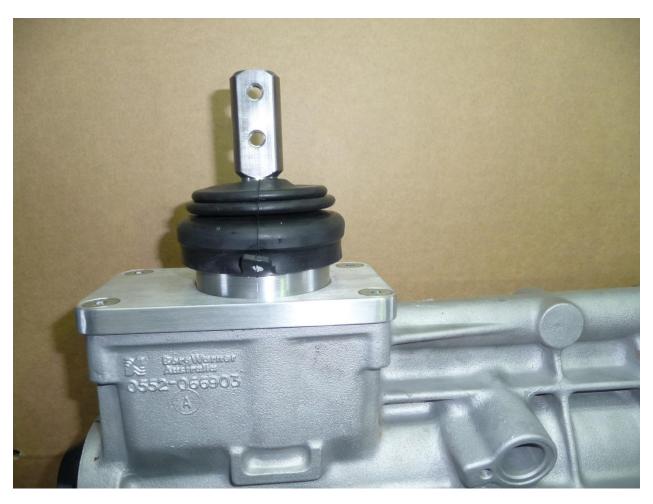

New from Mal Wood Automotive, the Ultimate Street Forward Shifter for the T5.

This New Shifter Kit will move the Shift point further forward by 32mm and is a great help when fitting the common Ford or Holden T5 into early cars or when converting the T5 into a non-factory application.

This Shifter also comes with an offset lever for the Shift Rail and is now available.

Business: Mal Wood Automotive Phone: (07) 4661 3548
Address: 42 Lyons Street, Warwick, QLD, 4370, Australia Fax: (07) 4661 3562