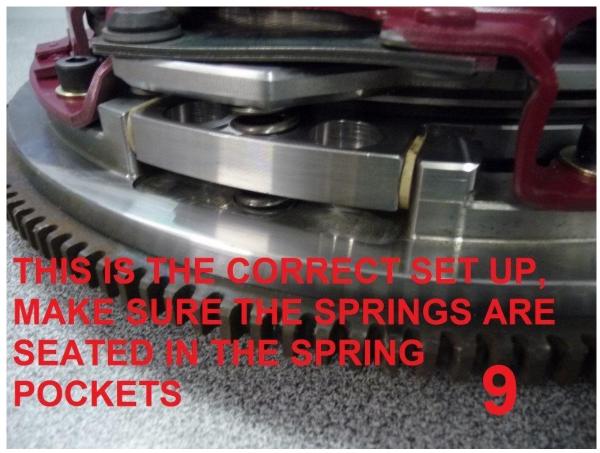

WHEN FITTING THIS ASSEMBLY IT IS IMPORTANT TO ENSURE THAT THESE SET UP INSTRUCTIONS ARE ADHERED TO.

- Thoroughly clean block face (and sandwich plate if fitted)
- Fit the flywheel and torque to specifications using new bolts, and Loctite sparingly on the threads.
- Fit new spigot bearing and ensure that the spigot/pilot bush or bearing is locating and adequately supporting the input shaft, take measurements to confirm this!
- Failure to check this will result in transmission damage.
- Clean flywheel face, intermediate plate and pressure plate face with Thinners and a clean cloth.
- DO NOT grease the clutch spline.
- DO NOT touch the surfaces of the clutch plate with dirty hands.
- Fit clutch using correct aligning tool, fit the clutch plate with the sprung hub in
  position and then fit the intermediate plate and make sure the springs locate
  into the recesses machined into the flywheel, now fit the top clutch plate and
  then the pressure plate and again check the springs are located in position
  and torque to specifications using new bolts and Loctite sparingly on the
  threads.

THERE ARE PAINT MARKS ON THE PLATES, SPRINGS AND FLYWHEEL AS A GUIDE,

TAKE NOTE OF ATTACHED PHOTOS AND FOLLOW THE INSTRUCTIONS OR SEE DETAILS ON THE MAL WOOD AUTOMOTIVE WEBSITE!

## RUN THE CLUTCH IN BY DRIVING NORMAL FOR 2,000 K

Business: Mal Wood Automotive Phone: (07) 4661 3548

Address: 42 Lyons Street, Warwick, QLD, 4370, Australia

• The following images are a visual representation of the fitting instructions and are in sequence numbered from 1 to 9.