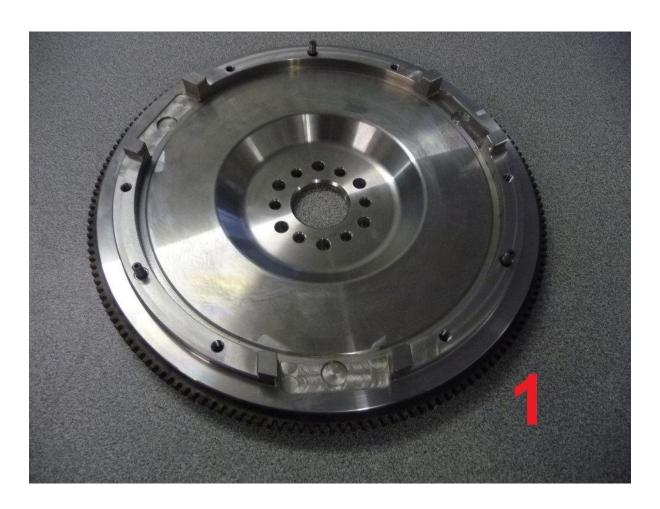

WHEN FITTING THIS ASSEMBLY IT IS IMPORTANT TO ENSURE THAT THESE SET UP INSTRUCTIONS ARE ADHERED TO.

- Thoroughly clean block face (and sandwich plate if fitted)
- Fit the flywheel and torque to specifications using new bolts, and Loctite sparingly on the threads.
- Fit new spigot bearing and ensure that the spigot/pilot bush or bearing is locating and adequately supporting the input shaft, take measurements to confirm this!
- Failure to check this will result in transmission damage.
- Clean flywheel face, intermediate plate and pressure plate face with Thinners and a clean cloth.
- DO NOT grease the clutch spline.
- DO NOT touch the surfaces of the clutch plate with dirty hands.
- Fit clutch using correct aligning tool, fit the clutch plate with the sprung hub in
  position and then fit the intermediate plate and make sure the springs locate
  into the recesses machined into the flywheel, now fit the top clutch plate and
  then the pressure plate and again check the springs are located in position
  and torque to specifications using new bolts and Loctite sparingly on the
  threads.

## RUN THE CLUTCH IN BY DRIVING NORMAL FOR 2,000 K

Business: Mal Wood Automotive Phone: (07) 4661 3548

Address: 42 Lyons Street, Warwick, QLD, 4370, Australia

• The following images are a visual representation of the fitting instructions and are in sequence numbered from 1 to 9.