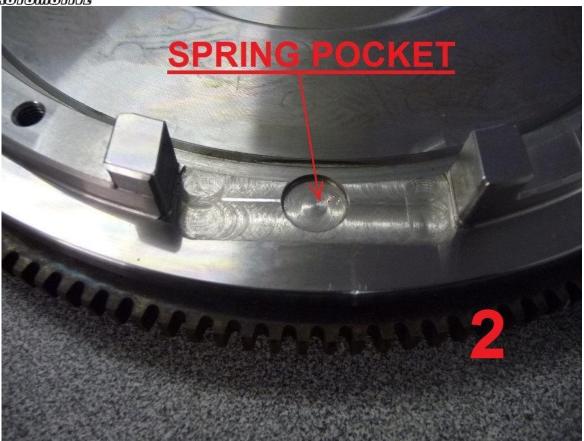

WHEN FITTING THIS ASSEMBLY IT IS IMPORTANT TO ENSURE THAT THESE SET UP INSTRUCTIONS ARE ADHERED TO.

- Thoroughly clean block face (and sandwich plate if fitted)
- Fit the flywheel and torque to specifications using new bolts, and Loctite sparingly on the threads.
- Fit new spigot bearing and ensure that the spigot/pilot bush or bearing is locating and adequately supporting the input shaft, take measurements to confirm this!
- Failure to check this will result in transmission damage.
- Clean flywheel face, intermediate plate and pressure plate face with Thinners and a clean cloth.
- DO NOT grease the clutch spline.
- DO NOT touch the surfaces of the clutch plate with dirty hands.
- Fit clutch using correct aligning tool, fit the clutch plate with the sprung hub in
  position and then fit the intermediate plate and make sure the springs locate
  into the recesses machined into the flywheel, now fit the top clutch plate and
  then the pressure plate and again check the springs are located in position
  and torque to specifications using new bolts and Loctite sparingly on the
  threads.

THERE ARE PAINT MARKS ON THE PLATES, SPRINGS AND FLYWHEEL AS A GUIDE,

TAKE NOTE OF ATTACHED PHOTOS AND FOLLOW THE INSTRUCTIONS OR SEE DETAILS ON THE MAL WOOD AUTOMOTIVE WEBSITE!

## RUN THE CLUTCH IN BY DRIVING NORMAL FOR 2,000 K

Business: Mal Wood Automotive Phone: (07) 4661 3548

Address: 42 Lyons Street, Warwick, QLD, 4370, Australia

• The following images are a visual representation of the fitting instructions and are in sequence numbered from 1 to 9.