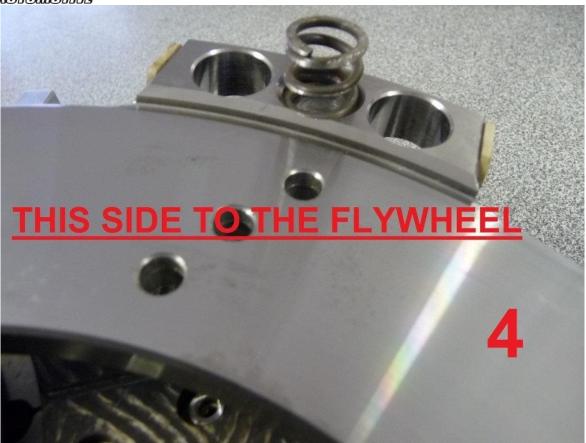

WHEN FITTING THIS ASSEMBLY IT IS IMPORTANT TO ENSURE THAT THESE SET UP INSTRUCTIONS ARE ADHERED TO.

- Thoroughly clean block face (and sandwich plate if fitted)
- Fit the flywheel and torque to specifications using new bolts, and Loctite sparingly on the threads.
- Fit new spigot bearing and ensure that the spigot/pilot bush or bearing is locating and adequately supporting the input shaft, take measurements to confirm this!
- Failure to check this will result in transmission damage.
- Clean flywheel face, intermediate plate and pressure plate face with Thinners and a clean cloth.
- DO NOT grease the clutch spline.
- DO NOT touch the surfaces of the clutch plate with dirty hands.
- Fit clutch using correct aligning tool, fit the clutch plate with the sprung hub in
  position and then fit the intermediate plate and make sure the springs locate
  into the recesses machined into the flywheel, now fit the top clutch plate and
  then the pressure plate and again check the springs are located in position
  and torque to specifications using new bolts and Loctite sparingly on the
  threads.

THERE ARE PAINT MARKS ON THE PLATES, SPRINGS AND FLYWHEEL AS A GUIDE,

TAKE NOTE OF ATTACHED PHOTOS AND FOLLOW THE INSTRUCTIONS OR SEE DETAILS ON THE MAL WOOD AUTOMOTIVE WEBSITE!

## RUN THE CLUTCH IN BY DRIVING NORMAL FOR 2,000 K

Business: Mal Wood Automotive Phone: (07) 4661 3548

Address: 42 Lyons Street, Warwick, QLD, 4370, Australia

• The following images are a visual representation of the fitting instructions and are in sequence numbered from 1 to 9.