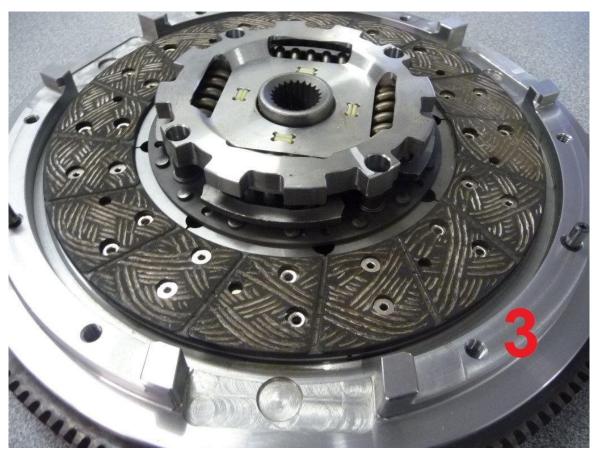

WHEN FITTING THIS ASSEMBLY IT IS IMPORTANT TO ENSURE THAT THESE SET UP INSTRUCTIONS ARE ADHERED TO.

- Thoroughly clean block face (and sandwich plate if fitted)
- Fit the flywheel and torque to specifications using new bolts, and Loctite sparingly on the threads.
- Fit new spigot bearing and ensure that the spigot/pilot bush or bearing is locating and adequately supporting the input shaft, take measurements to confirm this!
- Failure to check this will result in transmission damage.
- Clean flywheel face, intermediate plate and pressure plate face with Thinners and a clean cloth.
- DO NOT grease the clutch spline.
- DO NOT touch the surfaces of the clutch plate with dirty hands.
- Fit clutch using correct aligning tool, fit the clutch plate with the sprung hub in
  position and then fit the intermediate plate and make sure the springs locate
  into the recesses machined into the flywheel, now fit the top clutch plate and
  then the pressure plate and again check the springs are located in position
  and torque to specifications using new bolts and Loctite sparingly on the
  threads.

## RUN THE CLUTCH IN BY DRIVING NORMAL FOR 2,000 K

Business: Mal Wood Automotive Phone: (07) 4661 3548

Address: 42 Lyons Street, Warwick, QLD, 4370, Australia

• The following images are a visual representation of the fitting instructions and are in sequence numbered from 1 to 9.