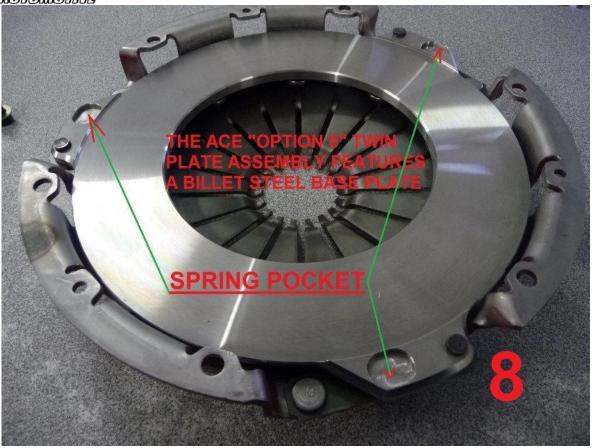

## **ACE "OPTION 5" TWIN PLATE ASSEMBLY**

THE ACE TWIN PLATE CONSISTS OF A BILLET STEEL FLYWHEEL, BILLET STEEL INTERMEDIATE PLATE AND A PRESSURE PLATE WITH A BILLET STEEL BASE PLATE.

THIS REMARKABLE CLUTCH ASSEMBLY FEATURES 10.5" COMPOSITE CLUTCH PLATES WITH AN INTERGRAL SPRUNG HUB WHICH DELIVERS VERY SMOOTH CLUTCH OPERATION YET WITH THE ABILITY TO HOLD HIGH POWER LEVELS IN EXCESS OF 650hp

WHEN FITTING THIS ASSEMBLY IT IS IMPORTANT TO ENSURE THAT THESE SET UP INSTRUCTIONS ARE ADHERED TO.

- Thoroughly clean block face (and sandwich plate if fitted)
- Fit the flywheel and torque to specifications using new bolts, and Loctite sparingly on the threads.
- Fit new spigot bearing and ensure that the spigot/pilot bush or bearing is locating and adequately supporting the input shaft, take measurements to confirm this!
- Failure to check this will result in transmission damage.
- Clean flywheel face, intermediate plate and pressure plate face with Thinners and a clean cloth.
- DO NOT grease the clutch spline.
- DO NOT touch the surfaces of the clutch plate with dirty hands.
- Fit clutch using correct aligning tool, fit the clutch plate with the sprung hub in
  position and then fit the intermediate plate and make sure the springs locate
  into the recesses machined into the flywheel, now fit the top clutch plate and
  then the pressure plate and again check the springs are located in position
  and torque to specifications using new bolts and Loctite sparingly on the
  threads.

THERE ARE PAINT MARKS ON THE PLATES, SPRINGS AND FLYWHEEL AS A GUIDE,

TAKE NOTE OF ATTACHED PHOTOS AND FOLLOW THE INSTRUCTIONS OR SEE DETAILS ON THE MAL WOOD AUTOMOTIVE WEBSITE!

## RUN THE CLUTCH IN BY DRIVING NORMAL FOR 2,000 K

Business: Mal Wood Automotive Phone: (07) 4661 3548

Address: 42 Lyons Street, Warwick, QLD, 4370, Australia

• The following images are a visual representation of the fitting instructions and are in sequence numbered from 1 to 9.