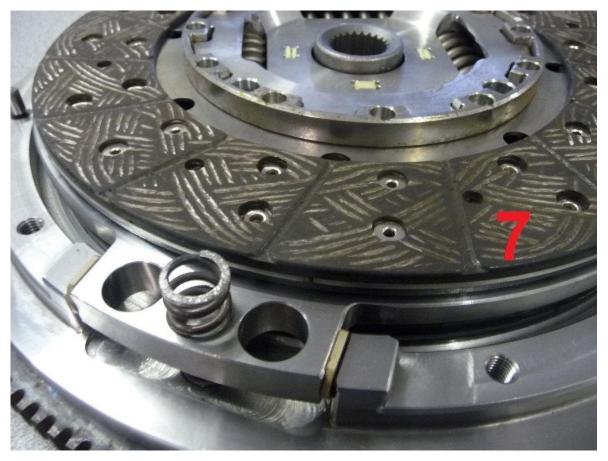

WHEN FITTING THIS ASSEMBLY IT IS IMPORTANT TO ENSURE THAT THESE SET UP INSTRUCTIONS ARE ADHERED TO.

- Thoroughly clean block face (and sandwich plate if fitted)
- Fit the flywheel and torque to specifications using new bolts, and Loctite sparingly on the threads.
- Fit new spigot bearing and ensure that the spigot/pilot bush or bearing is locating and adequately supporting the input shaft, take measurements to confirm this!
- Failure to check this will result in transmission damage.
- Clean flywheel face, intermediate plate and pressure plate face with Thinners and a clean cloth.
- DO NOT grease the clutch spline.
- DO NOT touch the surfaces of the clutch plate with dirty hands.
- Fit clutch using correct aligning tool, fit the clutch plate with the sprung hub in
  position and then fit the intermediate plate and make sure the springs locate
  into the recesses machined into the flywheel, now fit the top clutch plate and
  then the pressure plate and again check the springs are located in position
  and torque to specifications using new bolts and Loctite sparingly on the
  threads.

THERE ARE PAINT MARKS ON THE PLATES, SPRINGS AND FLYWHEEL AS A GUIDE,

TAKE NOTE OF ATTACHED PHOTOS AND FOLLOW THE INSTRUCTIONS OR SEE DETAILS ON THE MAL WOOD AUTOMOTIVE WEBSITE!

## RUN THE CLUTCH IN BY DRIVING NORMAL FOR 2,000 K

Business: Mal Wood Automotive Phone: (07) 4661 3548

Address: 42 Lyons Street, Warwick, QLD, 4370, Australia

• The following images are a visual representation of the fitting instructions and are in sequence numbered from 1 to 9.