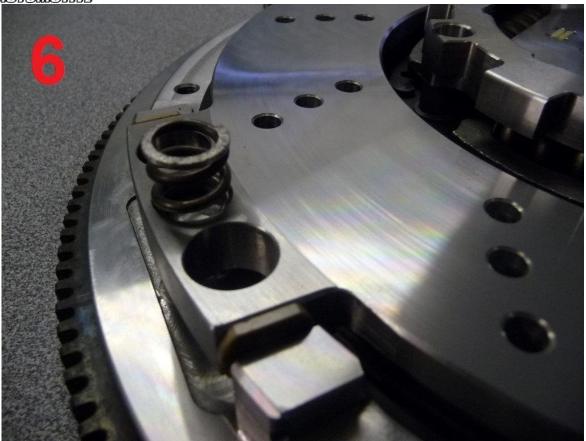

WHEN FITTING THIS ASSEMBLY IT IS IMPORTANT TO ENSURE THAT THESE SET UP INSTRUCTIONS ARE ADHERED TO.

- Thoroughly clean block face (and sandwich plate if fitted)
- Fit the flywheel and torque to specifications using new bolts, and Loctite sparingly on the threads.
- Fit new spigot bearing and ensure that the spigot/pilot bush or bearing is locating and adequately supporting the input shaft, take measurements to confirm this!
- Failure to check this will result in transmission damage.
- Clean flywheel face, intermediate plate and pressure plate face with Thinners and a clean cloth.
- DO NOT grease the clutch spline.
- DO NOT touch the surfaces of the clutch plate with dirty hands.
- Fit clutch using correct aligning tool, fit the clutch plate with the sprung hub in
  position and then fit the intermediate plate and make sure the springs locate
  into the recesses machined into the flywheel, now fit the top clutch plate and
  then the pressure plate and again check the springs are located in position
  and torque to specifications using new bolts and Loctite sparingly on the
  threads.

THERE ARE PAINT MARKS ON THE PLATES, SPRINGS AND FLYWHEEL AS A GUIDE,

TAKE NOTE OF ATTACHED PHOTOS AND FOLLOW THE INSTRUCTIONS OR SEE DETAILS ON THE MAL WOOD AUTOMOTIVE WEBSITE!

## RUN THE CLUTCH IN BY DRIVING NORMAL FOR 2,000 K

Business: Mal Wood Automotive Phone: (07) 4661 3548

Address: 42 Lyons Street, Warwick, QLD, 4370, Australia

• The following images are a visual representation of the fitting instructions and are in sequence numbered from 1 to 9.