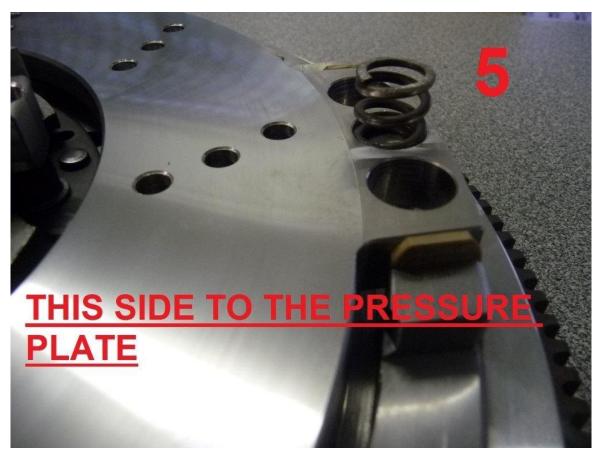

WHEN FITTING THIS ASSEMBLY IT IS IMPORTANT TO ENSURE THAT THESE SET UP INSTRUCTIONS ARE ADHERED TO.

- Thoroughly clean block face (and sandwich plate if fitted)
- Fit the flywheel and torque to specifications using new bolts, and Loctite sparingly on the threads.
- Fit new spigot bearing and ensure that the spigot/pilot bush or bearing is locating and adequately supporting the input shaft, take measurements to confirm this!
- Failure to check this will result in transmission damage.
- Clean flywheel face, intermediate plate and pressure plate face with Thinners and a clean cloth.
- DO NOT grease the clutch spline.
- DO NOT touch the surfaces of the clutch plate with dirty hands.
- Fit clutch using correct aligning tool, fit the clutch plate with the sprung hub in
  position and then fit the intermediate plate and make sure the springs locate
  into the recesses machined into the flywheel, now fit the top clutch plate and
  then the pressure plate and again check the springs are located in position
  and torque to specifications using new bolts and Loctite sparingly on the
  threads.

THERE ARE PAINT MARKS ON THE PLATES, SPRINGS AND FLYWHEEL AS A GUIDE,

TAKE NOTE OF ATTACHED PHOTOS AND FOLLOW THE INSTRUCTIONS OR SEE DETAILS ON THE MAL WOOD AUTOMOTIVE WEBSITE!

## RUN THE CLUTCH IN BY DRIVING NORMAL FOR 2,000 K

Business: Mal Wood Automotive Phone: (07) 4661 3548

Address: 42 Lyons Street, Warwick, QLD, 4370, Australia

• The following images are a visual representation of the fitting instructions and are in sequence numbered from 1 to 9.